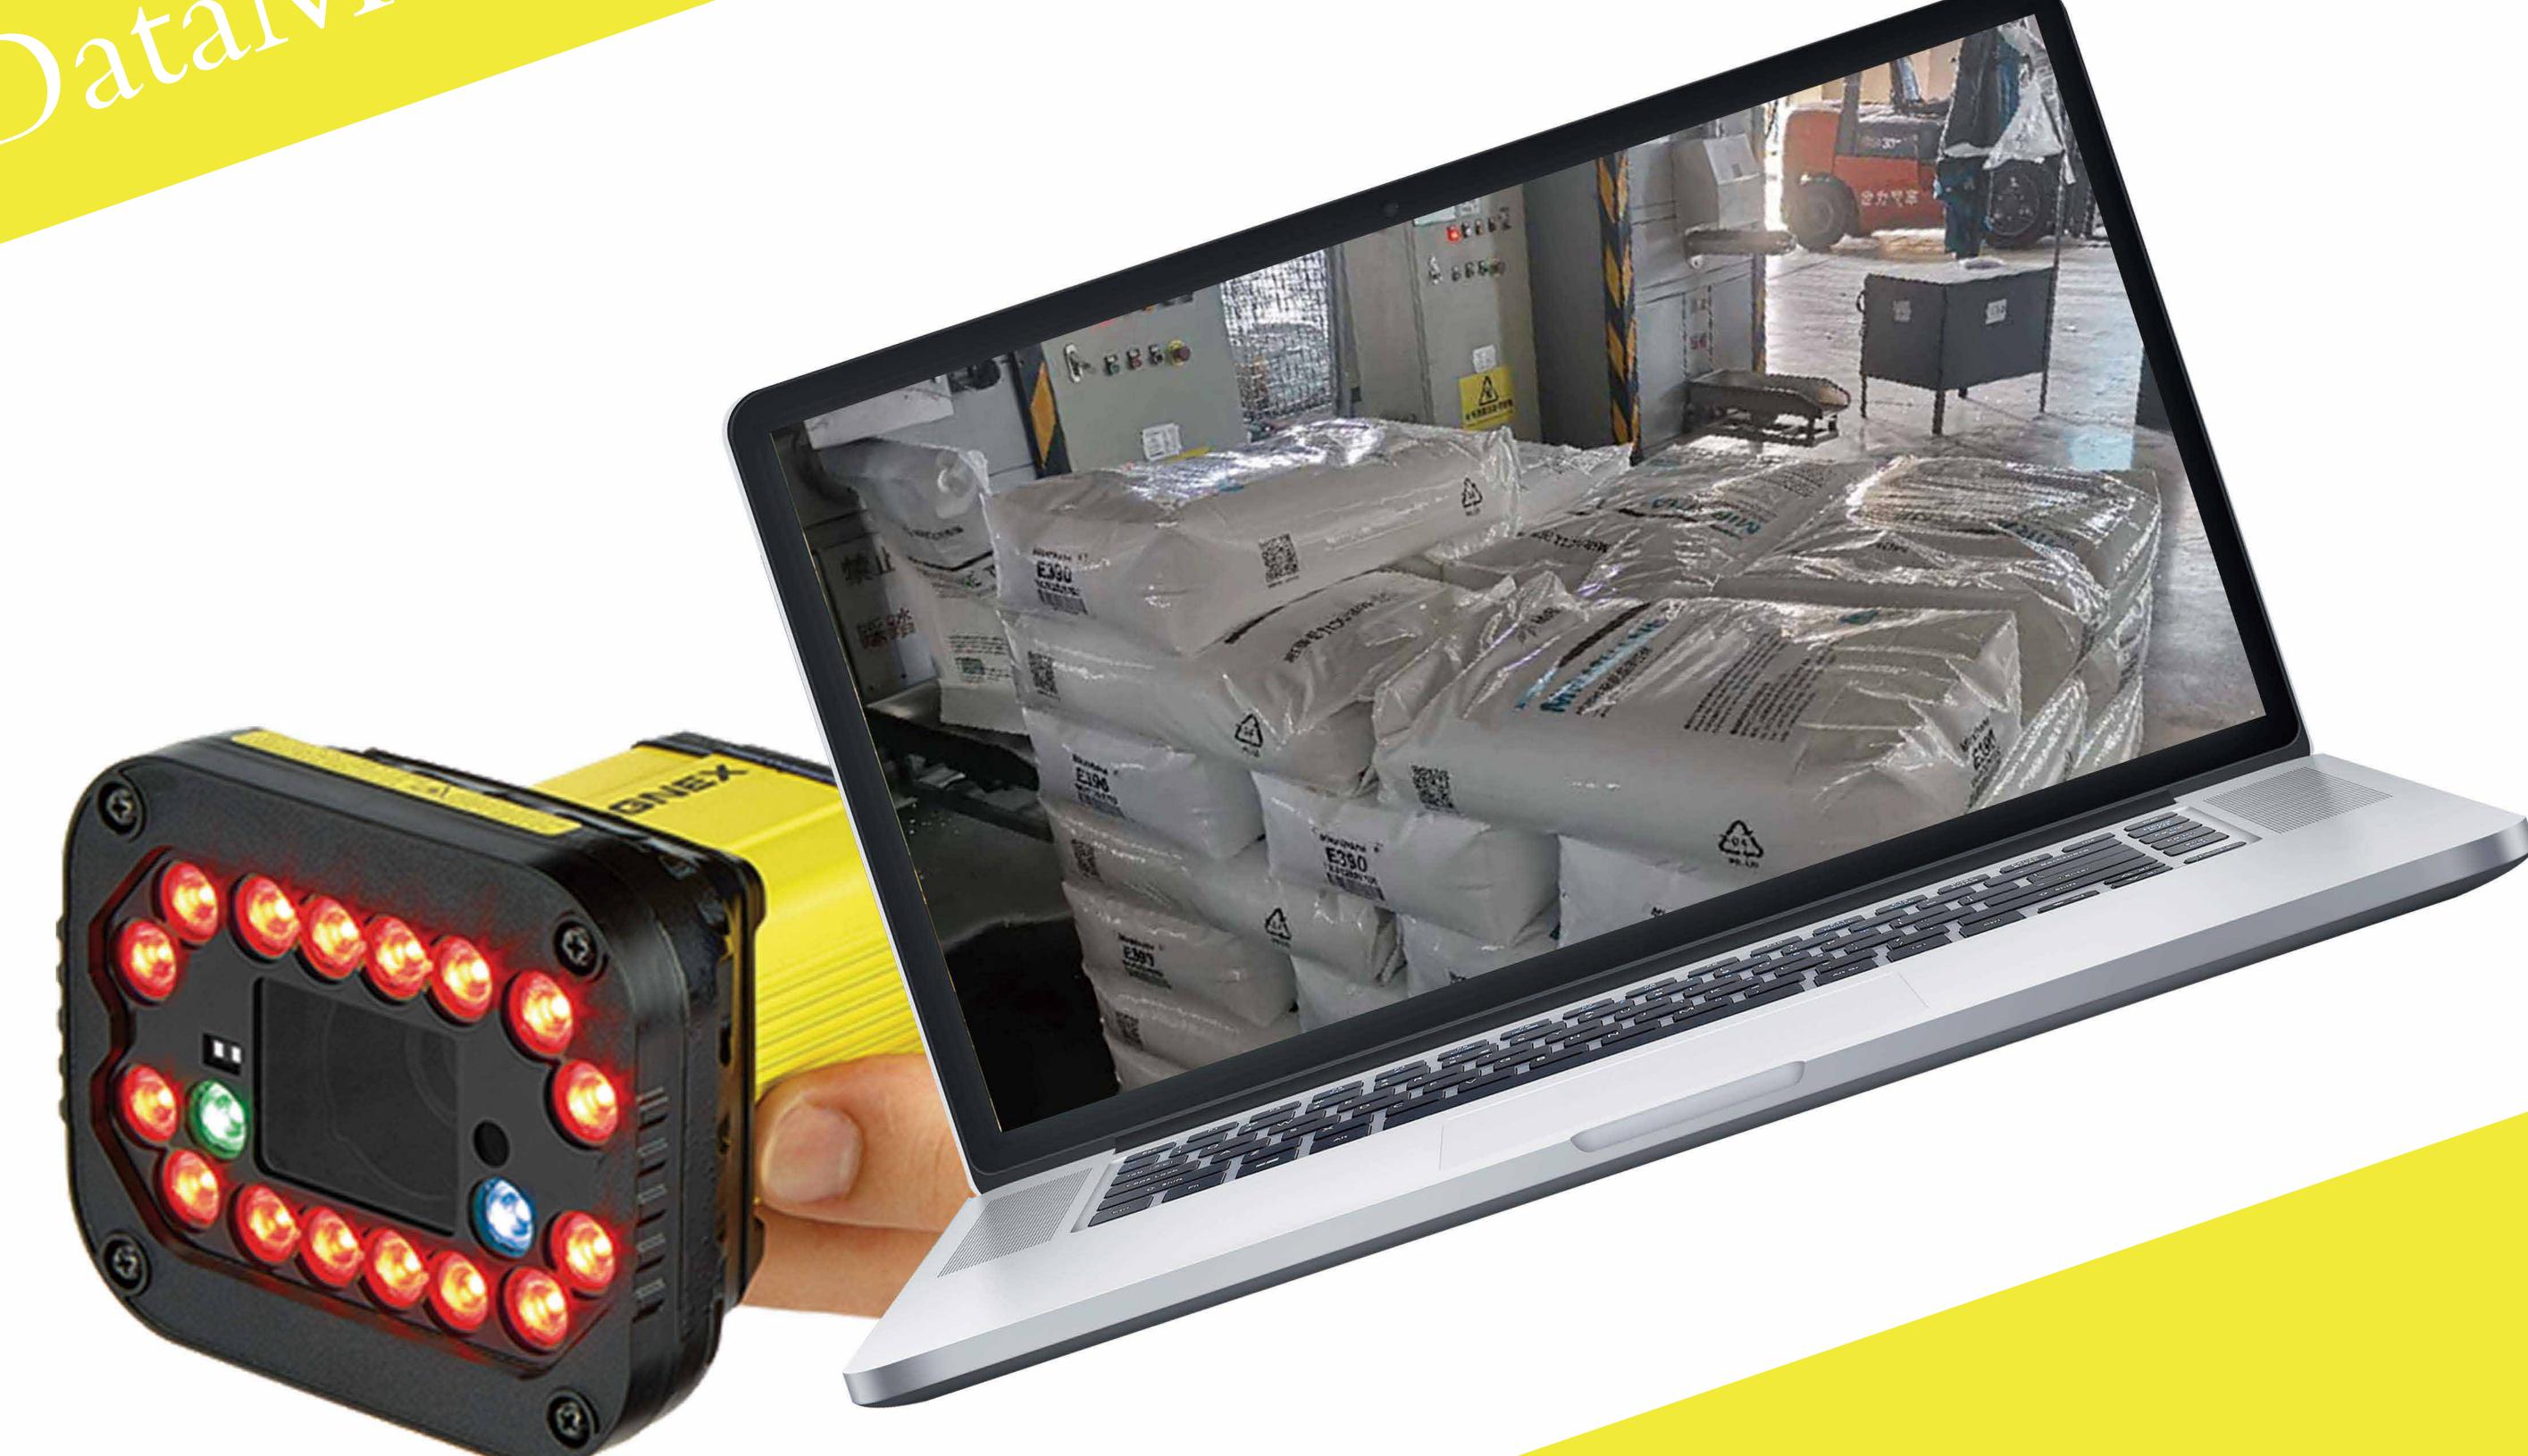

## 新材料数据采集

方案选择: 370系列读码器+三代高亮光源镜头套装,三个读码器并联实现全部视野的覆盖。测试结果: 现场测试了5层、10层、11层、12层四垛,每垛均进行10次以上测试,读取率均为100%。人工不确定性因素: 人工放置托盘时,托盘位置有不确定性。经现场测试,当工人按照自己的习惯随意放置托盘时,依然能够达到100%读取率。但我们建议放置托盘时,将托盘放在转盘中央。

Beijing CVE is a national high-tech enterprise include in integrating machine vision assessment, researching and development, integration and service. With the mission of "creating the future with intelligence", CVE is trying to becoming an international level intelligent manufacturing supplier. The company has a number of machine vision related inventions, patent technology, software and proprietary trademarks and other intellectual property rights, which are on the leading level of machine vision applications in China. In order to supply best service, we set up several branches in Dalian, Shenyang, Qingdao, Yantai, Chongqing and suzhou.